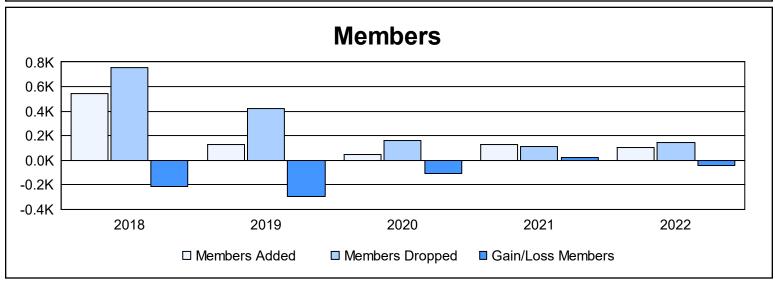

District 392 As of June 2022 Cumulative

| Year      | New<br>Clubs | Dropped<br>Clubs | Gain/<br>Loss<br>Clubs | New<br>Members | Charter<br>Members | Reinstate<br>Members | Transfer<br>Members | Total<br>Member<br>Added | Total<br>Members<br>Dropped | Gain/<br>Loss<br>Members |
|-----------|--------------|------------------|------------------------|----------------|--------------------|----------------------|---------------------|--------------------------|-----------------------------|--------------------------|
| 2017-2018 | 8            | 7                | 1                      | 244            | 270                | 15                   | 14                  | 543                      | 758                         | -215                     |
| 2018-2019 | 0            | 6                | -6                     | 29             | 66                 | 0                    | 32                  | 127                      | 423                         | -296                     |
| 2019-2020 | 0            | 3                | -3                     | 0              | 37                 | 7                    | 3                   | 47                       | 157                         | -110                     |
| 2020-2021 | 0            | 0                | 0                      | 114            | 8                  | 0                    | 9                   | 131                      | 113                         | 18                       |
| 2021-2022 | 0            | 0                | 0                      | 96             | 4                  | 0                    | 6                   | 106                      | 147                         | -41                      |
| Average   | 2            | 3                | -2                     | 97             | 77                 | 4                    | 13                  | 191                      | 320                         | -129                     |