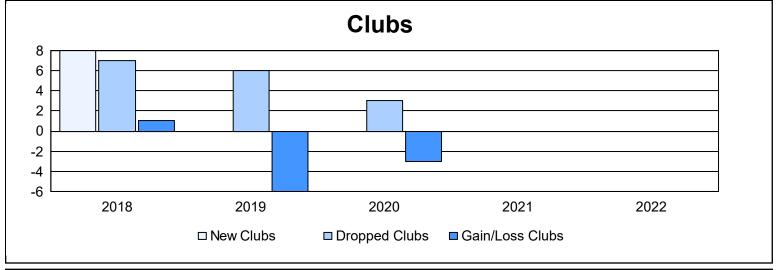

District 392 As of June 2022 Cumulative

| Year      | New<br>Clubs | Dropped<br>Clubs | Gain/<br>Loss<br>Clubs | New<br>Members | Charter<br>Members | Reinstate<br>Members | Transfer<br>Members | Total<br>Member<br>Added | Total<br>Members<br>Dropped | Gain/<br>Loss<br>Members |
|-----------|--------------|------------------|------------------------|----------------|--------------------|----------------------|---------------------|--------------------------|-----------------------------|--------------------------|
| 2017-2018 | 8            | 7                | 1                      | 244            | 270                | 15                   | 14                  | 543                      | 758                         | -215                     |
| 2018-2019 | 0            | 6                | -6                     | 29             | 66                 | 0                    | 32                  | 127                      | 423                         | -296                     |
| 2019-2020 | 0            | 3                | -3                     | 0              | 37                 | 7                    | 3                   | 47                       | 157                         | -110                     |
| 2020-2021 | 0            | 0                | 0                      | 114            | 8                  | 0                    | 9                   | 131                      | 113                         | 18                       |
| 2021-2022 | 0            | 0                | 0                      | 96             | 4                  | 0                    | 6                   | 106                      | 147                         | -41                      |
| Average   | 2            | 3                | -2                     | 97             | 77                 | 4                    | 13                  | 191                      | 320                         | -129                     |